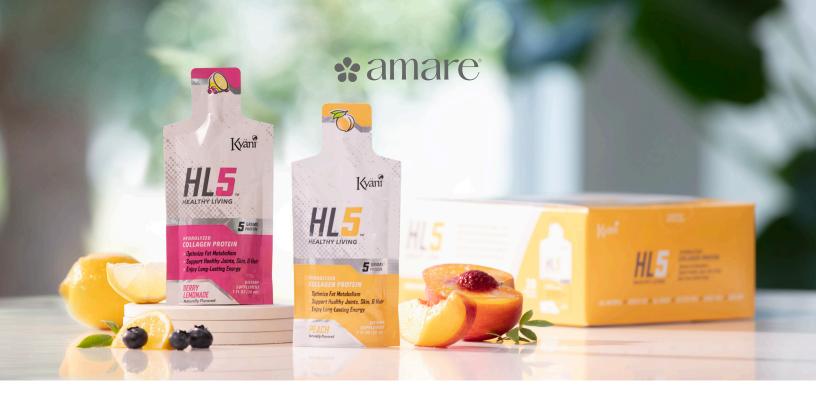

The game-changing collagen support formula in Kyäni HL5® contains clean-sourced, hydrolyzed collagen protein and other premium ingredients that support collagen resiliency to help us look younger, feel younger, and move younger in a convenient on-the-go pouch.\*

# The SCIENCE of Kyäni HL5®

Delicious Liquid Protein Collagen

Available in Berry Lemonade and Peach