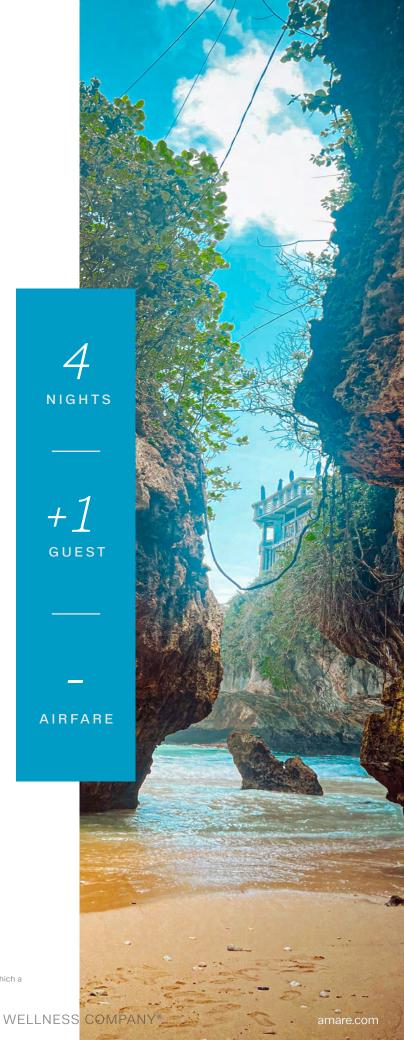

# STEP 5

POINTS

1,000

By earning just 200 more points, Step 5 rewards you with the opportunity to bring one guest on your four-night trip to Bali!\*

Bring your bestie with you to paradise as we celebrate in Bali.

Keep working to reach Steps 6 and 7 where you can stack up airfare rewards, too!

\*Airfare not included in Steps 4 or 5.