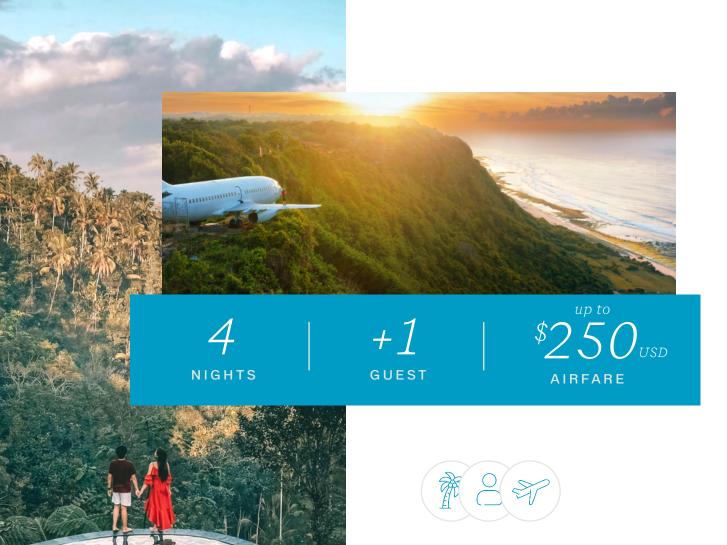

# STEP 6

POINTS

1,200

Travel to Step 6 to earn a trip to Bali for yourself and one guest **PLUS up to \$250 USD** equivalent towards airfare for one person.

You're really flying now!

Qualifying for this reward was the result of participating in an Amare promotion in which a limited number of participants actually qualify.