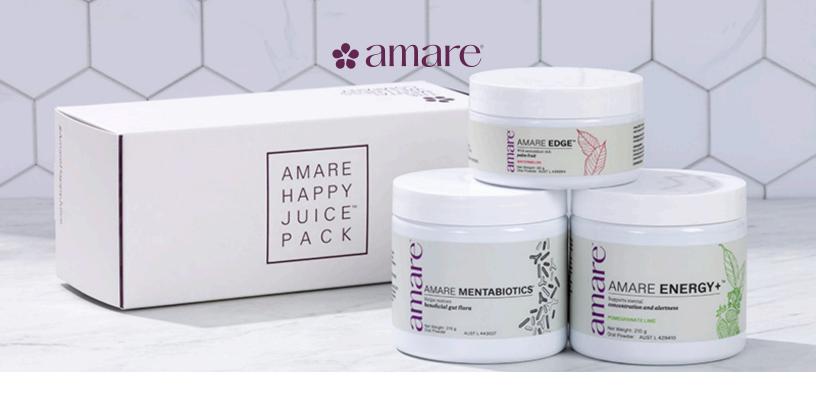

#### **Our Dream Trio**

The Amare Happy Juice™ Pack is a delicious combination of three of our most popular products in one pack that has earned the nickname "Amare Happy Juice" by our customers. Featuring Amare MentaBiotics™, Amare Energy+™, and Amare EDGE™ – containing active ingredients to synergistically support healthy emotional well-being and mood by replenishing beneficial gut flora, supporting optimal energy levels, increasing mental alertness, providing antioxidants and helping reduce free radicals from forming in the body.

### **How It Works**

- Amare MentaBiotics™: Helps restore beneficial gut flora and supports healthy emotional balance and mood.
- Amare EDGE™: Plant-based drink that reduces free radicals formed in the body.
- Amare Energy+ $^{\text{\tiny TM}}$ : Next generation support for energy, concentration and focus.

### Amare MentaBiotics<sup>™</sup>

- Helps restore beneficial gut flora.
- Packed with "happy" probiotics & prebiotics.
- Supports healthy mental and emotional wellbeing.
- Learn more about Amare MentaBiotics™.

### Amare EDGE<sup>™</sup>

- Available in a delicious Watermelon flavour.
- 3 synergistically powerful ingredients: Mango Leaf, Lychee Fruit & Palm Fruit.
- Powerful Antioxidants help reduce free radicals formed in the body.
- Learn more about Amare EDGE™.

### Amare ENERGY+

- Available in a delicious Pomegranate Lime flavour.
- Includes the Amare Gut-Brain Axis (GBX) Proprietary Blend: Pomegranate, French Grape & New Zealand Pine Bark.
- Maintains and supports energy levels and mental concentration.
- Learn more about Amare Energy+™.