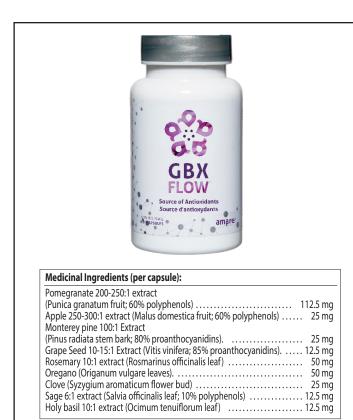

#### **Non-medicinal Ingredients:**

Hypromellose, Rice Flour, Oryza sativa (Rice) bran extract, Oryza sativa (Rice) hull powder, Gum Arabic, Sunflower oil, Maltodextrin