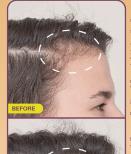

## Thicker, Fuller-Looking Hair in 90 Days\*

This powerhouse scalp serum is lightweight, non-greasy + loaded with Rootbiomic Ferment<sup>™</sup>, Densifying Peptides + Stem Cells from Turmeric to reduce signs of shedding and hair fallout due to breakage + thinning at the scalp, for thicker, fuller-looking hair in as few as 90 days\*.

## WHY YOU NEED IT

- → You see thinning at your hair line or part line due to stress, or environmental factors
- → You feel that your hair line looks thin when doing a slicked-back style
- → You are concerned about the amount of hair shedding due to breakage in the shower
- You are concerned with breakage from styling and using heat