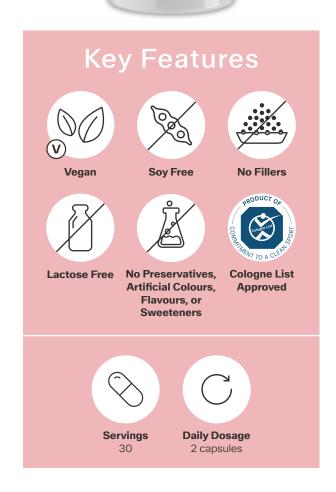

# The SCIENCE of Amare Ignite for HER

This is a blend of nature-based herbs, phyto-nutrients and minerals specially formulated to support the balance of female wellbeing and desire.

| NUTRITIONAL INFORMATION<br>Serving Size: 2 Capsules / Servings per Container: 30 |                    |       |  |  |
|----------------------------------------------------------------------------------|--------------------|-------|--|--|
|                                                                                  | Amount per serving | %NRV* |  |  |
| Magnesium                                                                        | 60 mg              | 16 %  |  |  |
| Neuravena®<br>Wild Green Oat Extract                                             | 300 mg             | **    |  |  |
| Beetroot Powder                                                                  | 100 mg             | **    |  |  |
| Shatavari Extract<br>(equivalent to 200mg Shatavari)                             | 40 mg              | **    |  |  |
| Fenugreek Seed Extract<br>(equivalent to 150mg Fenugreek)                        | 25 mg              | **    |  |  |
| Lemon Balm Extract<br>(equivalent to 94mg Lemon Balm)                            | 23.5 mg            | **    |  |  |
| Bamboo Extract<br>(providing 20mg Silica)                                        | 28.57 mg           | **    |  |  |
| * Nutrient Reference Value ** No NRV established                                 |                    |       |  |  |