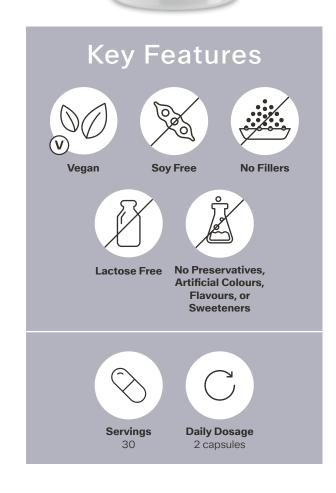

### **How It Works**

With our powerful combination of Beetroot Powder, Rhodiola Rosea, Cordyceps Militaris and Sinensis, Mushroom Extract and Zinc, our product is a must-have for anyone looking to enhance their performance. Ignite for HIM contains Zinc – it is known to contribute to normal fertility and reproduction and it also helps to maintain normal testosterone levels in the blood.

### Why You'll Love It

Ignite for HIM is a powerful combination of natural ingredients designed to bring back the spark. Our product is a perfect blend of Beet Root Powder, Rhodiola Rosea, Cordyceps Militaris and Sinensis, Mushroom Extract and Zinc – all carefully selected for their unique benefits and meticulously combined to create a powerful formula that will take your performance to the next level.



60 VEGETARIAN CAPSULES



## IGNITE

## The SCIENCE of Amare Ignite for HIM

This is male support specifically formulated with a blend of nature-based herbs, and mineral zinc, this special composition contains elements that have been used for many years.



| NUTRITIONAL INFORMATION<br>Serving Size: 2 Capsules / Servings per Container: 30 |                    |       |  |
|----------------------------------------------------------------------------------|--------------------|-------|--|
|                                                                                  | Amount per serving | %NRV* |  |
| Zinc                                                                             | 10 mg              | 100 % |  |
| Beetroot Powder