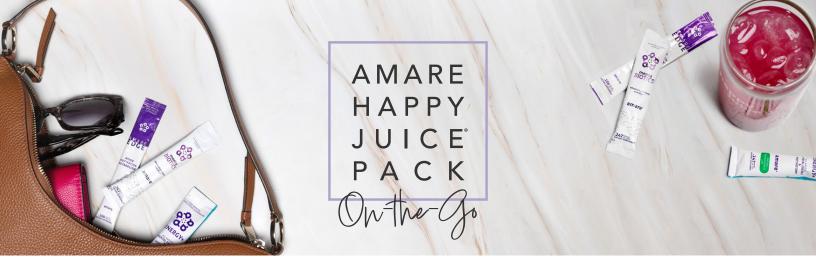

Take happiness on the road with the Amare Happy Juice® On-the-Go Pack, now with MentaBiotics® in a convenient, single-serving stick pack!

# Why You'll Love It

- Happy Juice is now in 3 convenient, single-serving stick packs!
- Supports mood and motivation.\*
- Provides overall health for the second brain (gut).\*
- Enhances mental performance.\*
- Provides fuel for a highly productive day.\*
- Portable GBX support system.\*