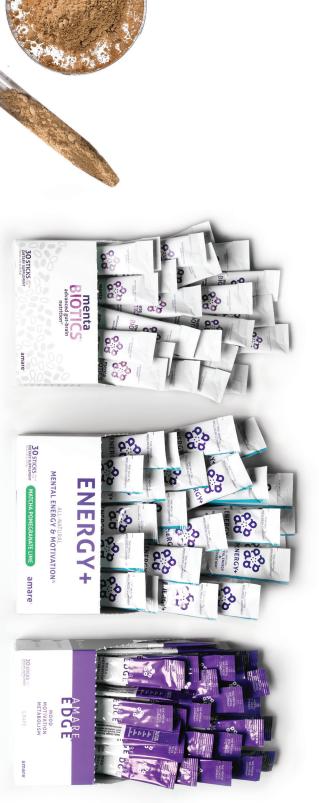

## What It Is:

- Three products in individual stick packs. One delicious gut-brain axis drink.
- Targeted probiotics, prebiotics, and phytobiotics.\*
- Clean energy without the jitters or a crash.\*
- Available with or without caffeine.\*
- Natural nootropics that support motivation.\*

## How It Works

- Mix one of each stick pack with water and drink.
- MentaBiotics®: support gut health, stress resilience, and positive mood.\*
- Energy+: support for mental energy and physical performance.\*
- Amare EDGE®: natural nootropics to support motivation.\*

### MentaBiotics<sup>®</sup>

**NEW MentaBiotics® Stick Packs**—NEW singleserving stick packs, same MentaBiotics® formula full of probiotics, prebiotics, and phytonutrients for resilience and a "happy" gut microbiome.\*

# Energy+

**Amare Energy+ Stick Packs**—Powered by Guayusa or Rooibos for clear, focused, reliably awesome, natural energy.\*

Available in Pomegranate Lime (Contains Caffeine) and Dragon Fruit (Caffeine Free & Sugar Free).

# Amare EDGE®

**Amare EDGE® Grape Stick Packs**—Synergistically potent, brain-boosting ingredients for a natural nootropic that supports motivation.\*

Learn more about Amare EDGE >

How to mix your tappy ( ) nice ):