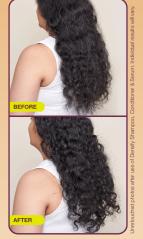

## The Fermented Fix for Thicker, Fuller Looking Hair

Density-boosting conditioner made with Rootbiomic Ferment™ and Amaranth Peptide to promote a healthy, balanced environment for thicker, fuller-looking hair. This lightweight, siliconefree conditioner leaves hair feeling thicker + smoother, without weighing down volume.

#### **BENEFITS**

- → Leaves hair
  - thicker + smoother Increases hydration +
- shine
- → Doesn't weigh hair down
   → Sulfate (SLS/SLES)
   + Silicone free
- → Safe for color-treated hair

USE HALF YOUR USUAL AMOUNT
EACH BOTTLE IS EQUAL
TO ONE 2X ITS SIZE