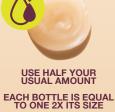

## HOW TO USE

- 1. Begin by using half your usual amount of shampoo
- With wet palms, work shampoo into a lather + massage into your scalp
- 3. Rinse well

#### **RECOMMENDED USAGE**

Short / Fine Hair: 2 pumps **66** Medium Hair: 3 pumps **666** Long / Thick Hair: 4 pumps **6666** 