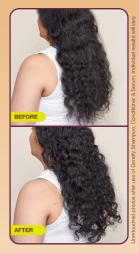

### The Fermented Fix for Thicker, Fuller Looking Hair

Density-boosting shampoo made with Rootbiomic Ferment<sup>™</sup> and Amaranth Peptide to promote a healthy, balanced environment for thicker, fullerlooking hair. This gentle, sulfate-free (SLS/SLES) shampoo adds volume + bounce.

#### BENEFITS

- Leaves hair thicker + smoother
- Increases hydration + shine
- → Minimizes hair shedding due to breakage
- → Doesn't weigh hair down
  → Sulfate (SLS/SLES) +
- Silicone free
  → Safe for color-treated hair